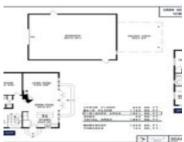

## 1030, 1030 GILMOUR ROAD

https://www.soldbyksandhu.com

# NV PARK 903 903 903 903 903 903 903 903 903 903 903 903 903 903 903 903 903 903 903 903 903 903 903 903 903 903 903 903 903 903 903 903 903 903 903 904 905 905 904 905 905 904 905 905 905 905 905 905 905 905 905 905 <

Quiet, Private 5 ACRE property w/ Southern exposure.2 Gated driveways. Comfortable 2 level 1,900+ SF home w/3 bedrms & 2 full bath.200-amp, Vaulted living space on main, lots of windows. Wood fplace insert. Full crawl concrete. Immaculate Secondary building, Detached Shop is 1,200+ SF, 20' Overhead door. High ceilings, new lighting 200-amp. Concrete flrs roughed [...]

### 1030, 1030 GILMOUR ROAD







- 3 beds
- 2 baths
- House with Acreage
- Active
- Sunshine Coast, Sunshine Coast, Sunshine Coast sq ft

# **Building Details**

Floor covering: 1195



# **Amenities & Features**

Features: Garden, Storage, Workshop Detached