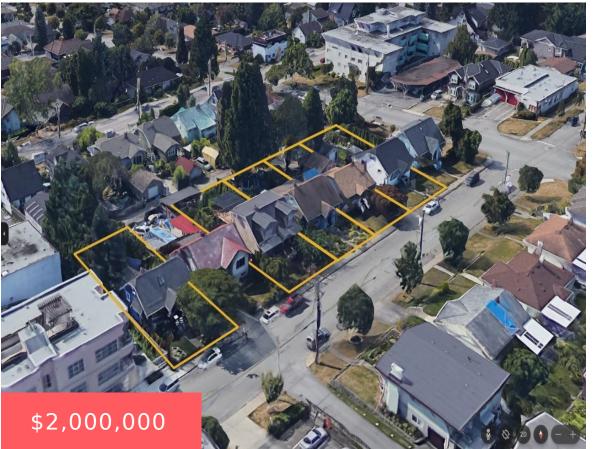

## NEW WESTMINSTER, NEW WESTMINSTER, NEW WESTMINSTER, BC, V3M 2V8

https://www.soldbyksandhu.com

New Westminster,

New Westminster,

Attention builders & developers! What an incredible land assembly location that's become available. This home is to be sold in conjunction with 1212 + 1214 + 1216 + 1218 + 1220 Edinburgh- 6 lots for 34,188 SF. OCP Call for Residential Ground Oriented Infill. Potential Townhouse site. Above Grade FSR .85. Below Grade FSR .15. [...]