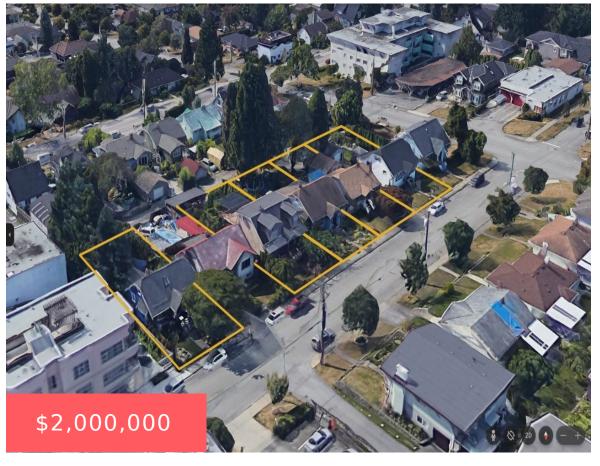

## NEW WESTMINSTER, NEW WESTMINSTER, NEW WESTMINSTER, BC, V3M 2V8

https://www.soldbyksandhu.com

New Westminster, New Westminster, New Westminster, BC, V3M 2V8

Attention builders & developers! What an incredible land assembly location that's become available. This home is to be sold in conjunction with 1208 +1212 + 1214 + 1218 + 1220 Edinburgh- 6 lots for 34,188 SF. OCP Call for Residential Ground Oriented Infill. Potential Townhouse site. Above Grade FSR .85. Below Grade FSR .15. This [...]