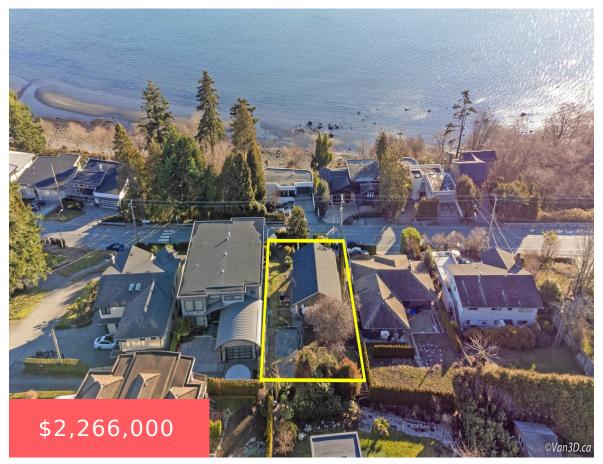

## WHITE ROCK, WHITE ROCK, WHITE ROCK, BC, V4B 1A9

https://www.soldbyksandhu.com

Attention Builders: This rare OCEAN view building lot is what you've been waiting for. Prime 9,000 square-foot view lot, 60' W x 150' D, located on West Marine Drive in White Rock, offering PANORAMIC ocean views from all 3-levels of your future build! Value is in the LAND. Priced below BC Assessment valuation! Seller has [...]