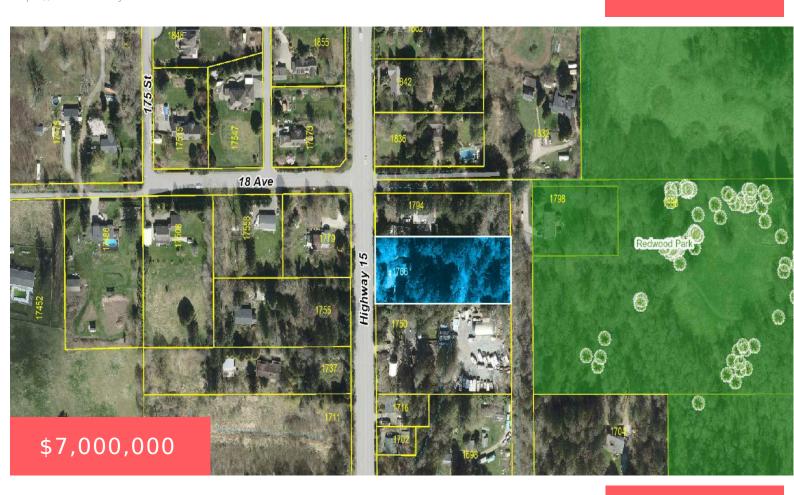

## **SURREY, SURREY, BC, V3Z 9W3**

https://www.soldbyksandhu.com

Future townhouse site in a great location along Highway 15. Property is designated High Density Townhouse (25-30 UPA, up to 3 storeys). Easy access to 16 Avenue, Pacific Highway Border Crossing & Highway 99. Nice setting with Redwood Park backing on this property. Grandview Heights Aquatic Centre within a short drive, as well as the [...]