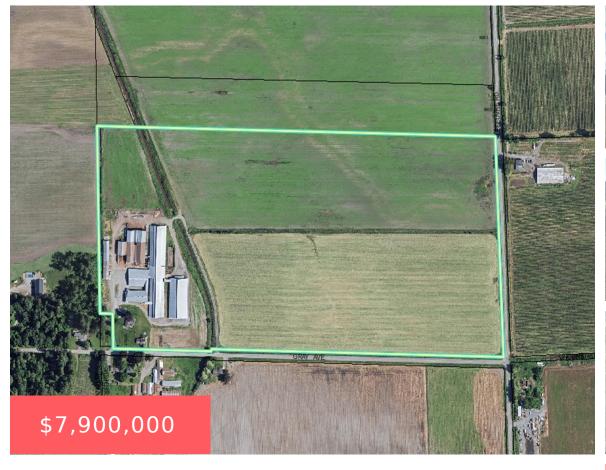

## ABBOTSFORD, ABBOTSFORD, BC, V4X 2G8

https://www.soldbyksandhu.com

Abbotsford, Abbotsford, Abbotsford, BC, V4X 2G8

Incredible value here! Over 77 acres of flat, rectangular farmland with two extensive road frontages on Gray Ave and Lefeuvre road. The land is highly fertile and would support a variety of crops including Blueberries. Do you need space? There are Multiple Barns on site totaling more than 100,000 sq ft!! Currently set up for [...]