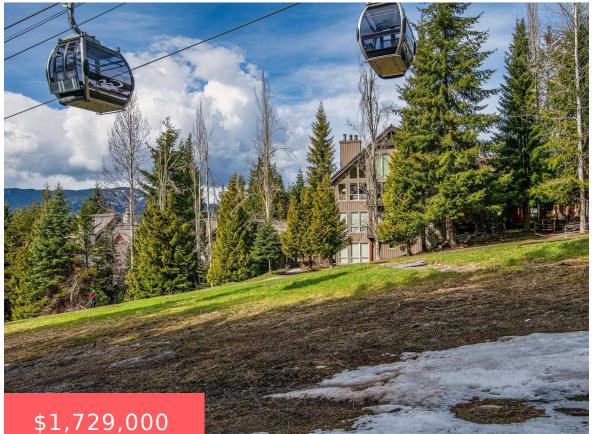

## 4891, 29 4891 PAINTED CLIFF ROAD

https://www.soldbyksandhu.com

Welcome to Painted Cliff, One of Whistler's most sought-after ski in ski out locations. 30 steps from the slopes of Blackcomb Mountain. This bright one level floor plan offers a full kitchen, dining area, and living area with wood burning fireplace and large storage area. Painted Cliff features underground parking, a common hot tub and [...] 4891, 29 4891 PAINTED CLIFF ROAD

- 2 beds
- 1 bath
- Townhouse
- Active
- Whistler, Whistler, Whistler sq ft