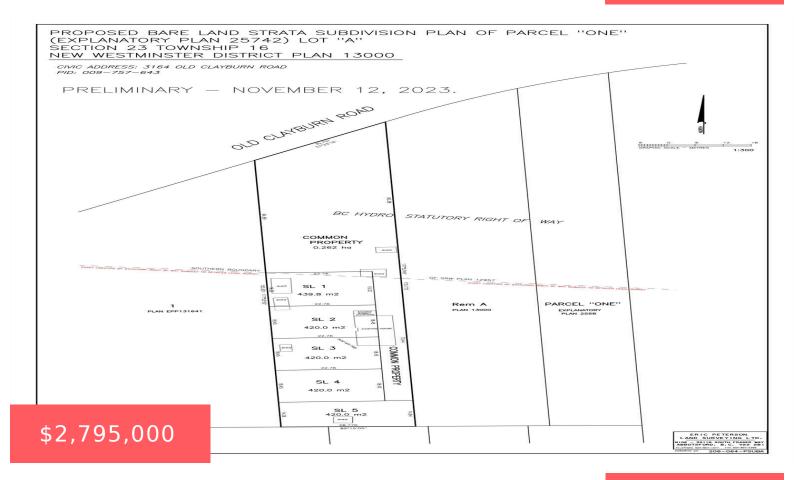

## ABBOTSFORD, ABBOTSFORD, BC, V2S

https://www.soldbyksandhu.com



Nestled in the heart of East Abbotsford, this extraordinary 1.17-acre estate presents a beautifully preserved family home, with in-ground pool, recent enhancements to windows, and HVAC system. It encapsulates the essence of countryside living within the city limits. The front field showcases a flourishing orchard, while the expansive backyard offers abundant space for entertaining. With [...]

- 5 beds
- 3 baths
- House with Acreage, Residential Detached
- Active
- Abbotsford,
  Abbotsford sq ft

## **Building Details**

Floor covering: 1644



## **Amenities & Features**

Features: Pool; Outdoor, Swirlpool/Hot Tub