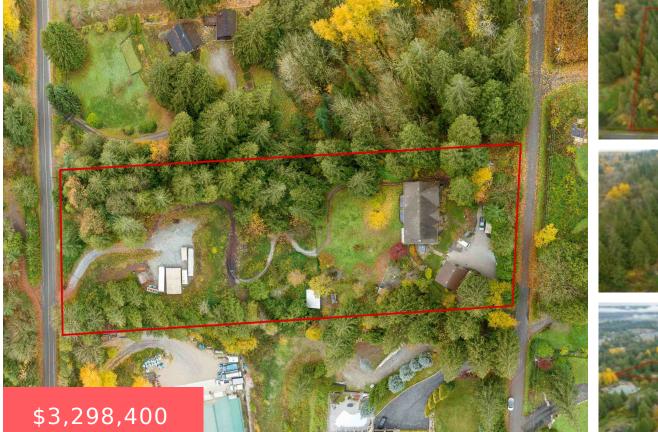

## MISSION, MISSION, MISSION, BC, V4S 1E7

https://www.soldbyksandhu.com

Mission, Mission, Mission, BC, V4S 1E7

The Silverdale Comprehensive Plan is set to double Mission's size. The south property line is 1/4km away from Morningstar's first project of fully serviced new homes. 3.1 acres with 2 gated road frontages, sweeping views of Mt. Baker and the Fraser Valley, and no watercourses. The 6-bedroom, 3-bath open floorplan beautiful rancher with a walkout [...]