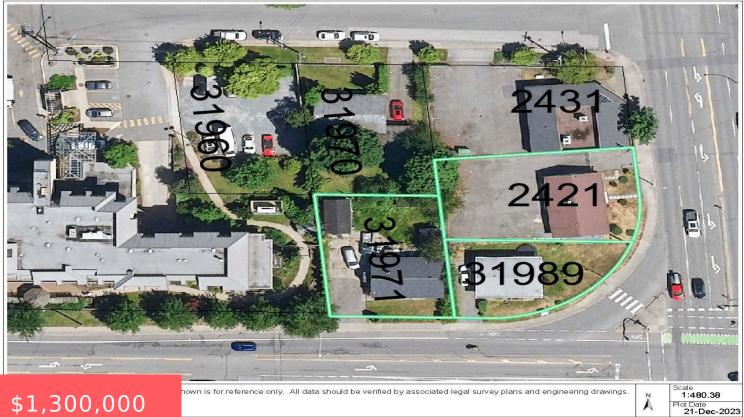

## \$1,300,000

Invest. Hold. Prosper! Centrally located in Abbotsford at one of the busiest corridors. Your opportunity to acquire a 3-house land assembly. Designated for mix use with this being Urban 1 Mid-Rise. Lots of potential here to accommodate a wide range of uses appropriate for the City Centre, including Retail & Residential uses in conjunction, in [...]