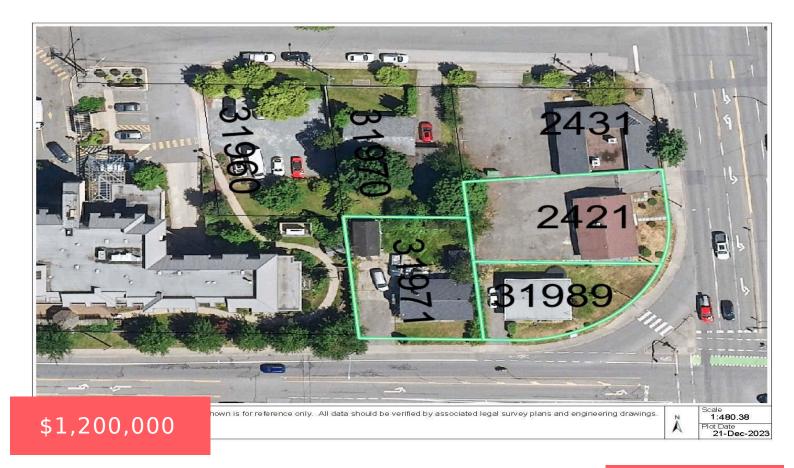

## ABBOTSFORD, ABBOTSFORD, BC, V2T 1L5

https://www.soldbyksandhu.com

Invest. Hold. Prosper! Centrally located in Abbotsford at one of the busiest corridors. Your opportunity to acquire a 3-house land assembly. Designated for mix use with this being Urban 1 Mid-Rise. Lots of potential here to accommodate a wide range of uses appropriate for the City Centre, including Retail & Residential uses in conjunction, in [...]