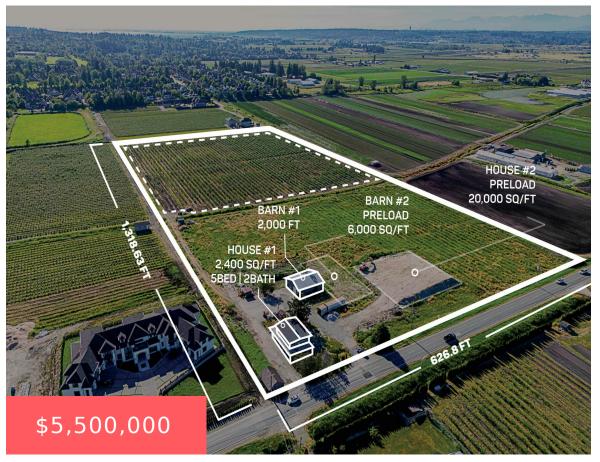

## 3511 168 ST #3511, SURREY, BC V3S 0L2, CANADA

https://www.soldbyksandhu.com

3511 168 St #3511, Surrey, BC V3S 0L2, Canada

18.96 ACRES, HOUSE AND BLUEBERRY FARM! Fantastic location to build your dream home with access to all utilities. 20,000 sqft preloaded ready to build a new home and 6,000 sqft preloaded for a new building. The property has two 1,800 square feet houses. Current home is 2,400 sqft 5 bedrooms & 2 bathrooms that has [...]