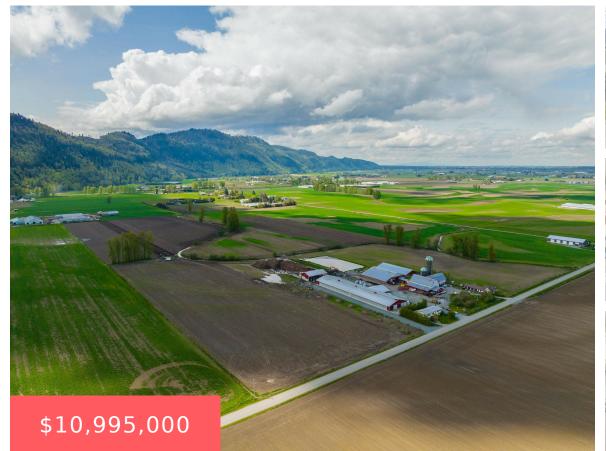

## ABBOTSFORD, ABBOTSFORD, ABBOTSFORD, BC, V3G 2A3

https://www.soldbyksandhu.com

SEE VIRTUAL TOUR! 78.25 acres in the Sumas Prairie is ready for new owners. 74 acres is farmable (anything but rooted veggies). Driveway has been built up app. \$120k spent on crushed gravel! This fully operational dairy farm (subject to inspection) has over 150 stalls in the main robot barn (built in 2015). The main [...]