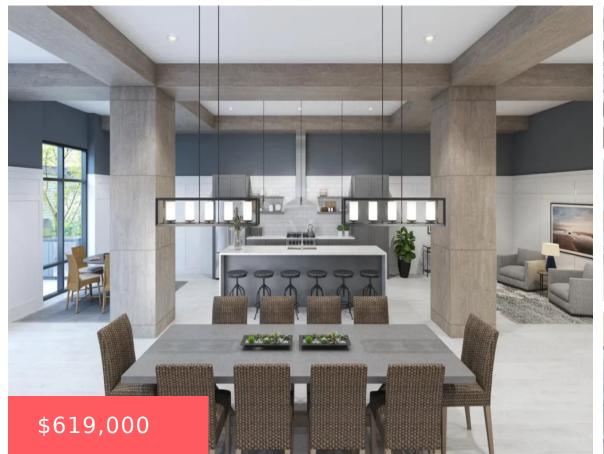

## **18811 72 AVE, SURREY, BC V4N 1M9, CANADA**

https://www.soldbyksandhu.com

Description The Corners by RDG! desirable development in Clayton. This 2BD 2 BATH MOUNTAIN VIEW unit with 01 Secured Parking, 01 BONUS Roll up storage. Balcony has a well-designed layout with abundant natural light & contemporary finishes incl. plenty of storage + large kitchen w/ floor-to-ceiling coastal shaker cabinets, Island in the kitchen Whirlpool appliances w/slide-out [...]

## **Amenities & Features**

Features: Air Cond./Central, Garden, Guest Suite, In Suite Laundry, Storage