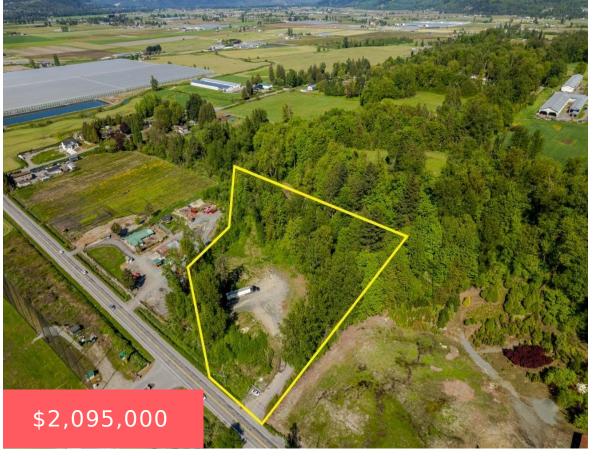

## ABBOTSFORD, ABBOTSFORD, BC, V4X

https://www.soldbyksandhu.com

Abbotsford, Abbotsford, Abbotsford, BC, V4X 1W6

LOCATION! LOCATION! Private 5.13 Acres located just minutes Abbotsford city center and all amenities. AMAZING VIEWS private driveway leads to 2566 sq/ft secluded home! Bottom portion of the property GREAT FOR TRUCKERS OR SHOP! Fantastic location for your business! The 4-bedroom 2.5 bath home sits high and out of the floodplain and features a [...]