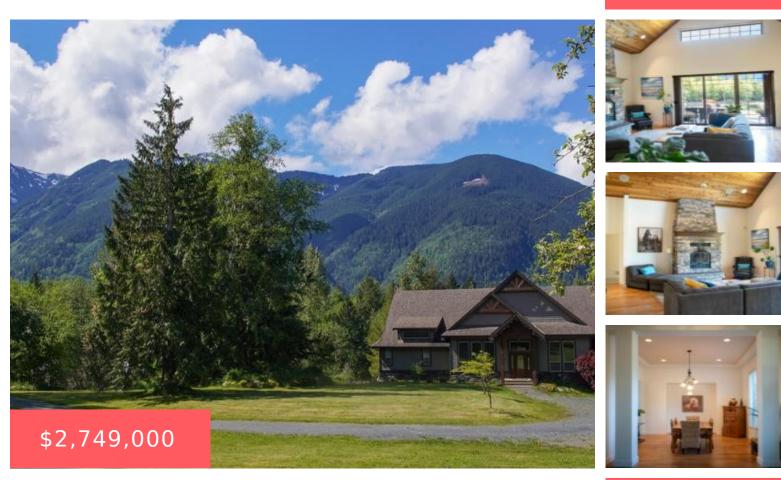

## Chilliwack, Chilliwack, Chilliwack, BC, V4Z 1G1

Beautiful country estate with gorgeous mountain views on 13 acres of flat, treed land. Enjoy luxury living in this 12 year old, 6050 sq ft home built to the highest standard. Soaring 20 foot cedar clad vaulted ceiling in great room with stone fireplace. Beautiful, huge master suite, large walk closets and high ceilings. Chef's [...]