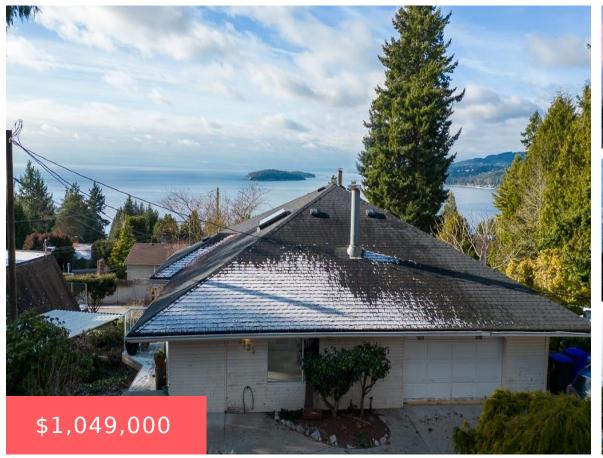

## SECHELT, SECHELT, SECHELT, BC, V7Z 0G6

https://www.soldbyksandhu.com

This ocean and Trail Island view home is located between Sechelt & Davis Bay, just minutes to great recreation and downtown shopping. This 4 bdrm, 3 bath home has dual frontage from Anna Rd & Oxley Rd & abuts a large acreage for a private setting. A light filled entry on the main level leads [...]