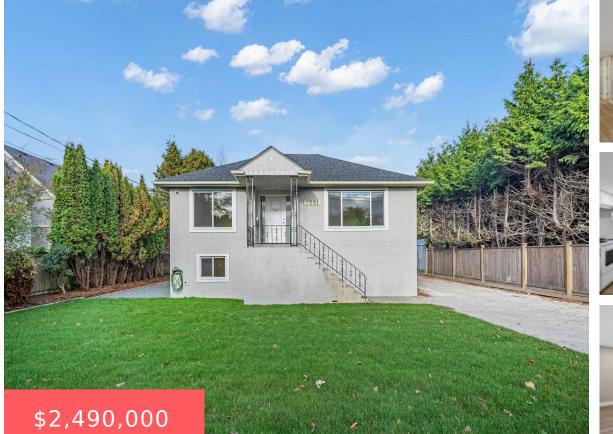

## **RICHMOND, RICHMOND, RICHMOND, BC, V7A 1L9**

https://www.soldbyksandhu.com

Richmond, Richmond, Richmond, BC, V7A 1L9

Richmond Broadmoor location! South facing. Totally new renovated interior

separate entrance, kitchen and laundry. Amazing mortgage helper from either

Steveston-London Secondary. Steps away from bus stop to Richmond Center,

and exterior with 5 bedrooms and 3 full baths. recently. Each floor has

main floor or lower floor. Walking distance to Maple Lane Elementary or

- 5 beds
- 3 baths

• House/Single Family, Residential Detached

- Active
- Richmond, Richmond, Richmond sq ft